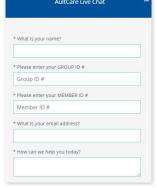

- » Once you select **Live Chat**, a box will appear for you to complete with required information. You can share your inquiry here.
- » You will be connected with an AultCare representative to help answer your healthcare questions and concerns.