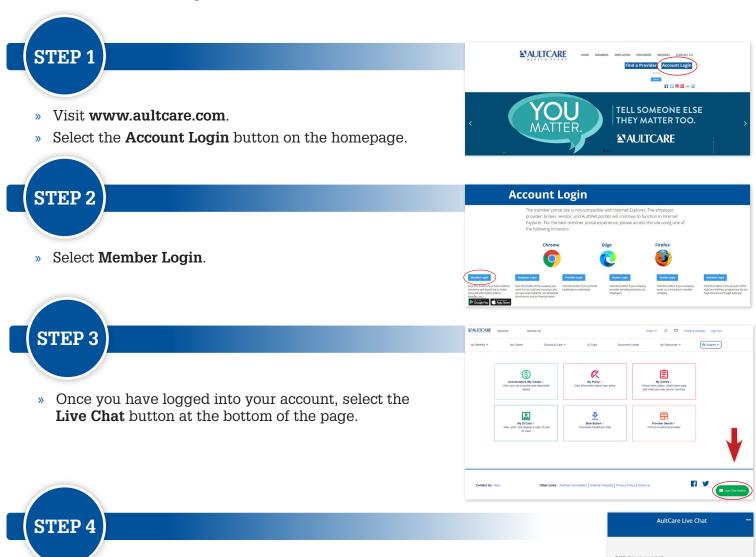

## NAULTCARE ONLINE CHAT

AultCare members can use the online chat service to conveniently receive efficient and knowledgeable customer service administered by our trained representatives. Monday through Friday from 8:30 am to 5:00 pm EST, representatives are available online to help with your healthcare related questions and concerns. Follow the steps below to learn how to access the tool.