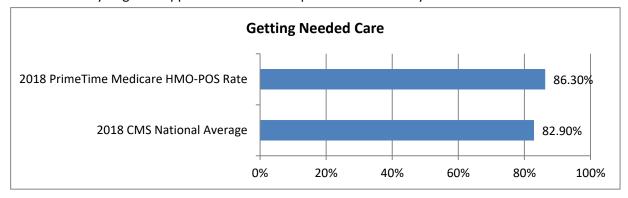

## **Getting Needed Care**

How often was it easy to get the care, tests, or treatment you needed? How often did you get an appointment to see a specialist as soon as you needed?