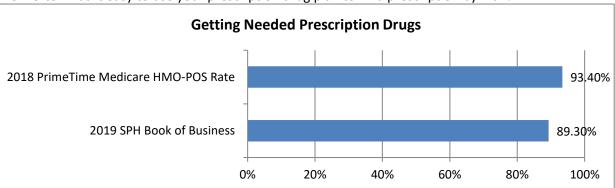

## **Getting Needed Prescription Drugs**

How often was it easy to use your prescription drug plan to get the medicines your doctor prescribed? How often was it easy to use your prescription drug plan to fill a prescription at your local pharmacy? How often was it easy to use your prescription drug plan to fill a prescription by mail?